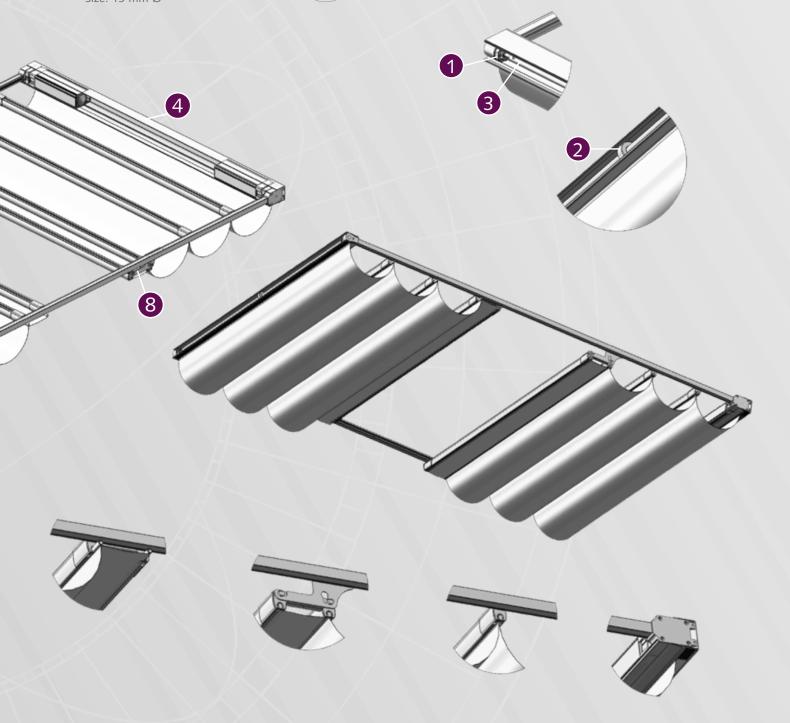

#### **FSS ALUMINIUM TUBE**

- Weight: 290 gram per meter
- Aluminium Extrusion
- Size: 15 mm Ø

- 1FSS Drive Shaft Connector
- 2FSS Bearing Drive Shaft
- ₃ FSS Aluminium Tube 15 mm
- 4FSS Motor Cover Profile
- 5FSS Cover Profile Return
- 6 Velcro
- 7FSS Master Carrier Right
- 8FSS Master Carrier Left
- 9FSS Klick Carrier plus holder for Heavy Duty
- 10FSS Master Carrier Fixer
- 11FSS Rod 8 mm
- (12)FSS Track
- 13FMS Track