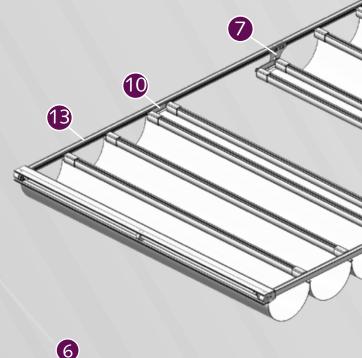

#### **FSS ALUMINIUM TUBE**

- Weight: 290 gram per meter
- Aluminium Extrusion
- Size: 15 mm Ø

- 1FSS Drive Shaft Connector
- 2FSS Bearing Drive Shaft
- ₃ FSS Aluminium Tube 15 mm
- 4FSS Motor Cover Profile
- 5FSS Cover Profile Return
- 6 Velcro
- 7FSS Master Carrier Right
- 8FSS Master Carrier Left
- 9FSS Klick Carrier plus holder for Heavy Duty
- 10FSS Master Carrier Fixer
- 11FSS Rod 8 mm
- (12)FSS Track
- 13FMS Track