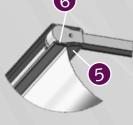

#### **FSS ALUMINIUM TUBE**

- Weight: 290 gram per meter
- Aluminium Extrusion
- Size: 15 mm Ø

- 1FSS Drive Shaft Connector
- 2FSS Bearing Drive Shaft
- ₃ FSS Aluminium Tube 15 mm
- 4FSS Motor Cover Profile
- 5FSS Cover Profile Return
- 6 Velcro
- 7FSS Master Carrier Right
- 8FSS Master Carrier Left
- 9FSS Klick Carrier plus holder for Heavy Duty
- 10FSS Master Carrier Fixer
- 11FSS Rod 8 mm
- (12)FSS Track
- 13FMS Track