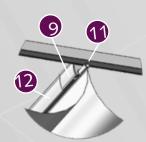

#### **FSS ALUMINIUM TUBE**

- Weight: 290 gram per meter
- Aluminium Extrusion
- Size: 15 mm Ø

- 1FSS Drive Shaft Connector
- 2FSS Bearing Drive Shaft
- ₃ FSS Aluminium Tube 15 mm
- 4FSS Motor Cover Profile
- 5FSS Cover Profile Return
- 6 Velcro
- 7FSS Master Carrier Right
- 8FSS Master Carrier Left
- 9FSS Klick Carrier plus holder for Heavy Duty
- 10FSS Master Carrier Fixer
- 11FSS Rod 8 mm
- (12)FSS Track
- 13FMS Track